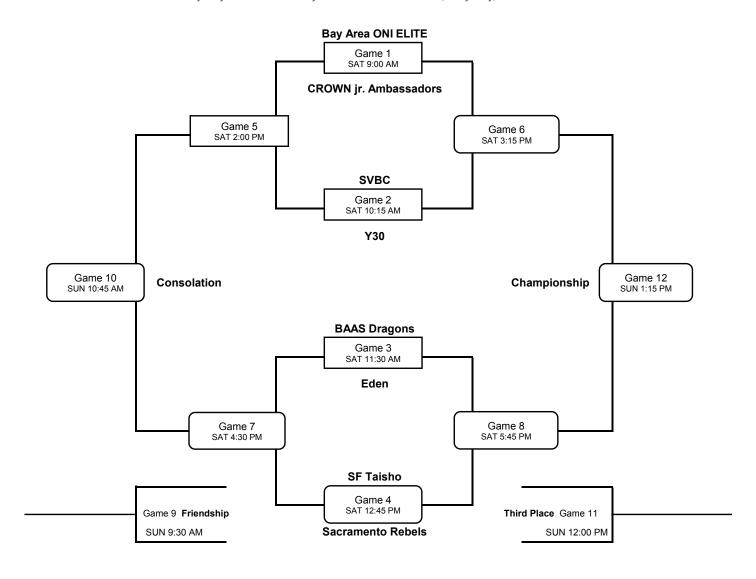

| aturday, April 6, 2024 |          | <u>HOME</u>         | <u>VISITOR</u> |                       |
|------------------------|----------|---------------------|----------------|-----------------------|
| Game 1                 | 9:00 AM  | Bay Area ONI ELITE  | vs             | CROWN jr. Ambassadors |
| Game 2                 | 10:15 AM | SVBC                | vs             | Y30                   |
| Game 3                 | 11:30 AM | <b>BAAS Dragons</b> | vs             | Eden                  |
| Game 4                 | 12:45 PM | SF Taisho           | vs             | Sacramento Rebels     |
| Game 5                 | 2:00 PM  | Loser Game 1        | vs             | Loser Game 2          |
| Game 6                 | 3:15 PM  | Winner Game 1       | vs             | Winner Game 2         |
| Game 7                 | 4:30 PM  | Loser Game 3        | vs             | Loser Game 4          |
| Game 8                 | 5:45 PM  | Winner Game 3       | vs             | Winner Game 4         |
|                        |          |                     |                |                       |