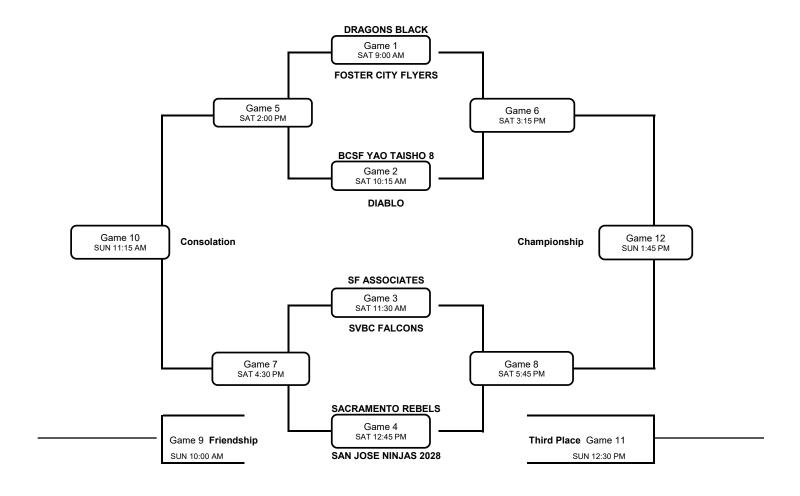

# 8th Grade Boys Division anent

JCCNC - 1840 Stht Grade t Poys Privision CA 94115 JCCNC - 1840 Sutter Street, San Francisco, CA 94115

| Saturday, April 6, 2024 |          | <u>HOME</u>              |    | VISITOR              |
|-------------------------|----------|--------------------------|----|----------------------|
| Game 1                  | 9:00 AM  | Dragons Black            | vs | Foster City Flyers   |
| Game 2                  | 10:15 AM | <b>BCSF YAO Taisho 8</b> | vs | Diablo               |
| Game 3                  | 11:30 AM | SF Associstes            | vs | SVBC Falcons         |
| Game 4                  | 12:45 PM | Sacramento Rebels        | vs | San Jose Ninjas 2028 |
| Game 5                  | 2:00 PM  | Loser Game 1             | vs | Loser Game 2         |
| Game 6                  | 3:15 PM  | Winner Game 1            | vs | Winner Game 2        |
| Game 7                  | 4:30 PM  | Loser Game 3             | vs | Loser Game 4         |
| Game 8                  | 5:45 PM  | Winner Game 3            | vs | Winner Game 4        |
| Sunday, April 7, 2024   |          | <u>HOME</u>              |    | VISITOR              |
| Game 9 (Friendship)     | 10:00 AM | Loser Game 5             | vs | Loser Game 7         |
| Game 10 (Consolation)   | 11:15 AM | Winner Game 5            | vs | Winner Game 7        |
| Game 11 (Third Place)   | 12:30 PM | Loser Game 6             | vs | Loser Game 8         |
| Game 12 (Championship)  | 1:45 PM  | Winner Game 6            | vs | Winner Game 8        |