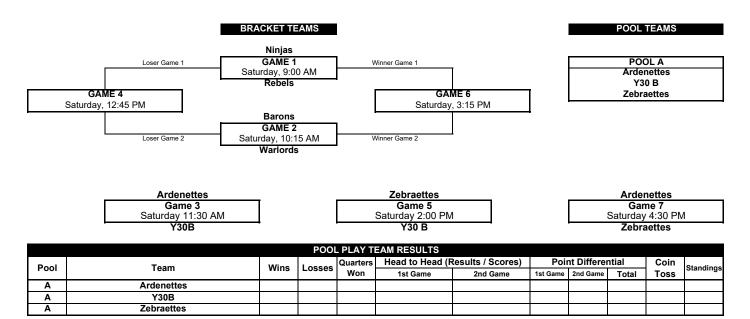

#### POOL PLAY STANDINGS DETERMINED BY:

I. Best Win-Loss record (2-0) to determine first seed.

II. Rules for a three (3) team tiebreaker (only to be used in the event all 3 teams finish with records of 1 win and 1 loss (1-1):

a) Tiebreaker #1 - Quarters won (NOT including any overtime) will determine a winner. Team with the most quarters won will settle the tiebreaker. b) Tiebreaker #2 - If two teams are still tied at same number of quarters won, the head-to-head result between the two remaining teams will determine the higher seeding.

c) Tiebreaker #3 - If three teams have the same number of quarters won, based on final scores, the total point differential in the two pool play games will be the 3rd tiebreaker.

\* If this does not resolve the ties, a coin flip will be used to determine final seeding for Sunday's play.

#### Sunday, April 7, 2024

| Loser Game 4<br>Game 8<br>Sunday 10:00 AM<br>FRIENDSHIP<br>(Winner to CONSOLATION)<br>Pool 3rd Place | Loser Game 6<br>Game 9<br>Sunday 11:15 AM<br>THIRD PLACE<br>Pool 2nd Place |               | Winner Game 4<br>Game 10<br>Sunday 12:30 PM<br>CONSOLATION<br>Winner of FRIENDSHIP game | Winner Game 6<br>Game 11<br>Sunday 1:45 PM<br>CHAMPIONSHIP<br>Pool 1st Place |
|------------------------------------------------------------------------------------------------------|----------------------------------------------------------------------------|---------------|-----------------------------------------------------------------------------------------|------------------------------------------------------------------------------|
| Saturday, April 6, 2024                                                                              |                                                                            |               |                                                                                         |                                                                              |
|                                                                                                      |                                                                            | <u>Home</u>   |                                                                                         | Visitor                                                                      |
| Game 1                                                                                               | 9:00 AM                                                                    | Ninjas        | vs                                                                                      | Rebels                                                                       |
| Game 2                                                                                               | 10:15 AM                                                                   | Barons        | vs                                                                                      | Warlords                                                                     |
| Game 3                                                                                               | 11:30 AM                                                                   | Ardenettes    | vs                                                                                      | Y30 B                                                                        |
| Game 4                                                                                               | 12:45 PM                                                                   | Loser Game 1  | vs                                                                                      | Loser Game 2                                                                 |
| Game 5                                                                                               | 2:00 PM                                                                    | Zebraettes    | vs                                                                                      | Y30 B                                                                        |
| Game 6                                                                                               | 3:15 PM                                                                    | Winner Game 1 | vs                                                                                      | Winner Game 2                                                                |
| Game 7                                                                                               | 4:30 PM                                                                    | Ardenettes    | vs                                                                                      | Zebraettes                                                                   |
| Sunday, April 7, 2024                                                                                |                                                                            |               |                                                                                         |                                                                              |
|                                                                                                      |                                                                            | Home          |                                                                                         | Visitor                                                                      |
| Game 8 (Friendship) Winner to Consolation                                                            | 10:00 AM                                                                   | Loser Game 4  | vs                                                                                      | Pool 3rd Place                                                               |
| Game 9 (Third Place)                                                                                 | 11:15 AM                                                                   | Loser Game 6  | vs                                                                                      | Pool 2nd Place                                                               |
| Game 10 (Consolation)                                                                                | 12:30 PM                                                                   | Winner Game 4 | vs                                                                                      | Winner Game 8                                                                |
| Game 11 (Championship)                                                                               | 1:45 PM                                                                    | Winner Game 6 | vs                                                                                      | Pool 1st Place                                                               |
|                                                                                                      |                                                                            |               |                                                                                         |                                                                              |

Team listed at the top of each bracket (or listed first) is the HOME TEAM and wears white jerseys. Ardenettes will always be the HOME TEAM and will wear the WHITE jerseys.

\* Note: Should **Y30 B** play in Championship or Third Place, they can request this game to be rescheduled to 10:00 AM and the other games will be adjusted accordingly. In this instance, ALL team representatives must be in contact with the Division Coordinator to confirm games and times.