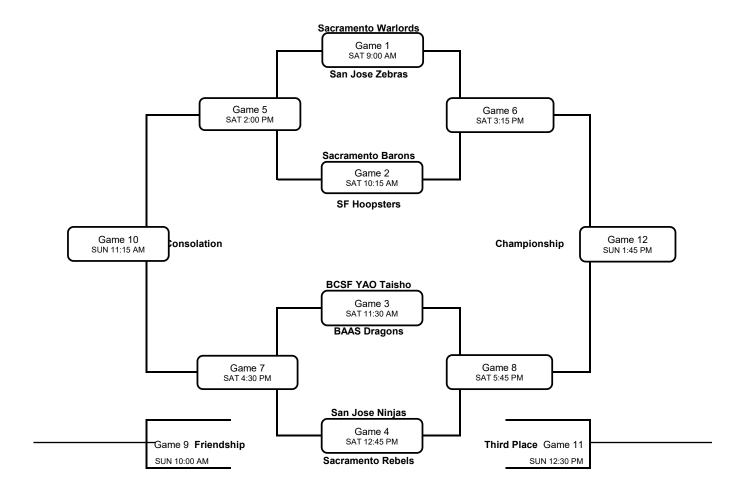

| Saturday, April 6, 2024 |          | <u>HOME</u>            |    | VISITOR             |
|-------------------------|----------|------------------------|----|---------------------|
| Game 1                  | 9:00 AM  | Sacramento Warlords    | vs | San Jose Zebras     |
| Game 2                  | 10:15 AM | Sacramento Barons      | vs | SF Hoopsters        |
| Game 3                  | 11:30 AM | <b>BCSF YAO Taisho</b> | vs | <b>BAAS Dragons</b> |
| Game 4                  | 12:45 PM | San Jose Ninjas        | vs | Sacramento Rebels   |
| Game 5                  | 2:00 PM  | Loser Game 1           | vs | Loser Game 2        |
| Game 6                  | 3:15 PM  | Winner Game 1          | vs | Winner Game 2       |
| Game 7                  | 4:30 PM  | Loser Game 3           | vs | Loser Game 4        |
| Game 8                  | 5:45 PM  | Winner Game 3          | vs | Winner Game 4       |
| Sunday, April 7, 2024   |          | <u>HOME</u>            |    | VISITOR             |
| Game 9 (Friendship)     | 10:00 AM | Loser Game 5           | vs | Loser Game 7        |
| Game 10 (Consolation)   | 11:15 AM | Winner Game 5          | vs | Winner Game 7       |
| Game 11 (Third Place)   | 12:30 PM | Loser Game 6           | vs | Loser Game 8        |
| Game 12 (Championship)  | 1:45 PM  | Winner Game 6          | vs | Winner Game 8       |